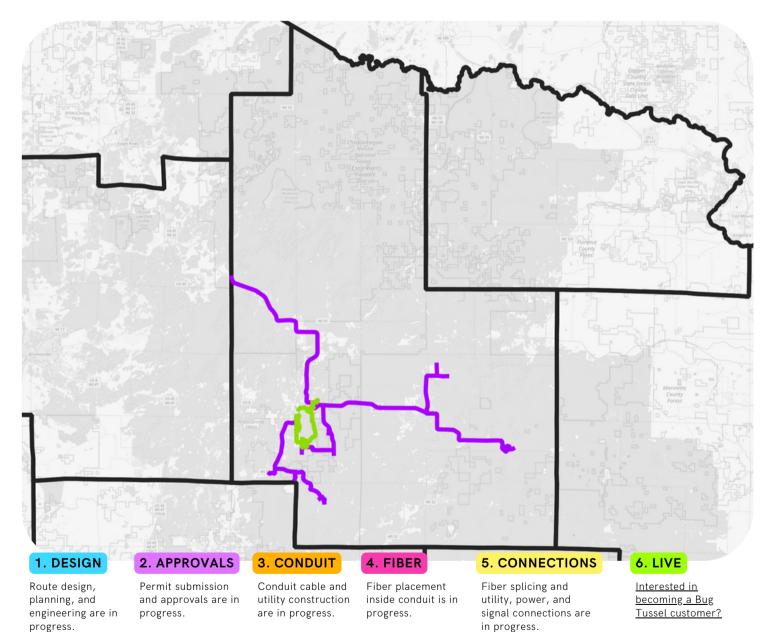

### **FIBER**

Representation of backbone for all projects and phases. Subject to change.

## PHASE I MILES: 10+PHASE II MILES: 110+FUNDING TYPE: GRANTFUNDING TYPE: GRANT