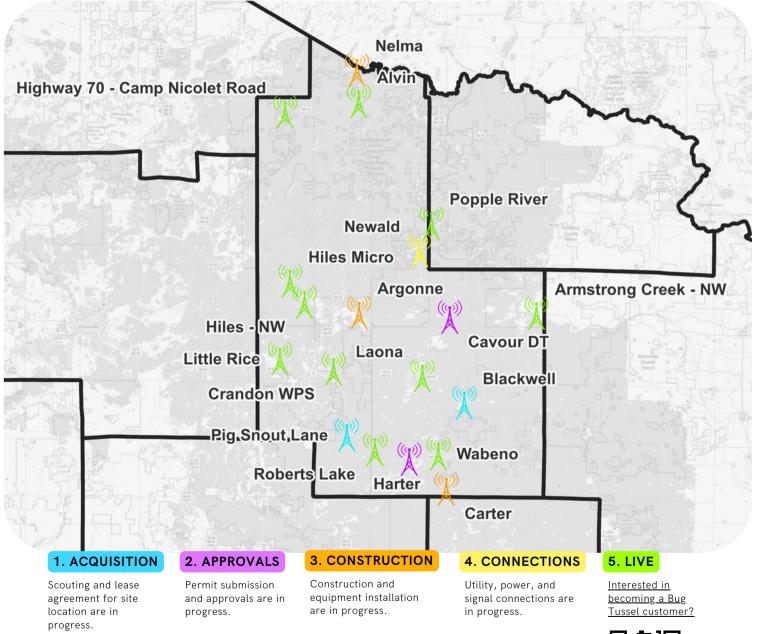

### **FIXED WIRELESS**

Representation of project-funded sites and other sites. Subject to change.

#### PROJECT SITES: 17 FUNDING TYPE: GRANT